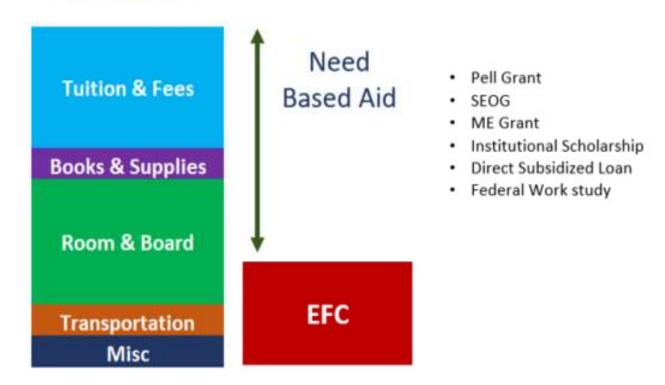

## **Outside Scholarships**

Need Based Aid  $\leq$  Financial Need

Cost of Attendance – Estimated Family Contribution = Financial Need

Cost of Attendance

The Competitive Skills Scholarship Program (CSSP) provides funding and support services for eligible Maine residents to pursue two and four-year degree programs or employer recognized credentials leading to high-wage, in-demand jobs in Maine.