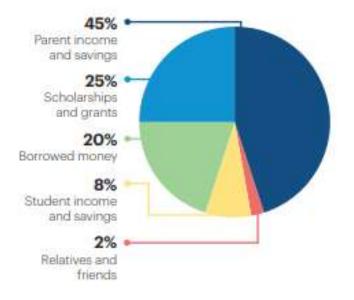

Many families pay the reminder of college costs using a **piecemeal** approach.

There is not usually just one way to cover the bill, but **lots of different pieces** that come together to make it possible.