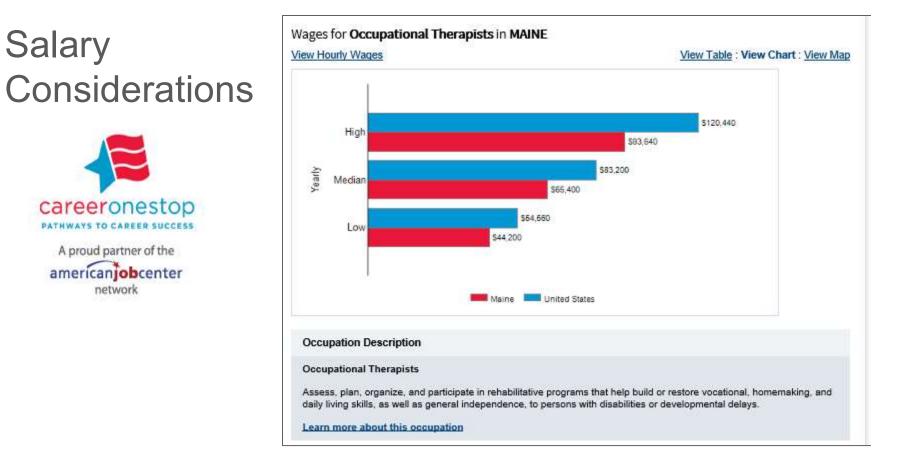

ips, student savings, family<br>resources) | \$3,367       | \$3,430   |            |          |
| Additional Options for Br                                                       | idging the Ga | p         |            |          |
| Monthly Payment Plan                                                            | \$3,367/10    | -         |            |          |





## **Tuition Payment Plans**

### **Example:**

Remaining Fall Balance

\$3,430

Family determines they can contribute \$250 per month and school offers a five month plan. \$250 X 5 = \$1,250

Remaining Balance Tuition Payment Plan New Balance

\$3,430 <u>-\$1,250</u> \$2,180 for fall



careeronestop

PATHWAYS TO CAREER SUCCESS

A proud partner of the americanjobcenter network

Salary

## **Before Students** Borrow.....



#### https://www.careeronestop.org/



### Use FAME's Student Loan/ Salary Calculator

| lculator below to calculate the maximum<br>our circumstances.     | amount of student loan debt th | nat is reasonable for |
|-------------------------------------------------------------------|--------------------------------|-----------------------|
| Interest rate:                                                    | 5 %                            |                       |
| Repayment Period:                                                 | 10 (years)                     |                       |
| How much should I expect in student loans?                        | What salary would I need debt? | to support this       |
| Expected salary:                                                  | Curren