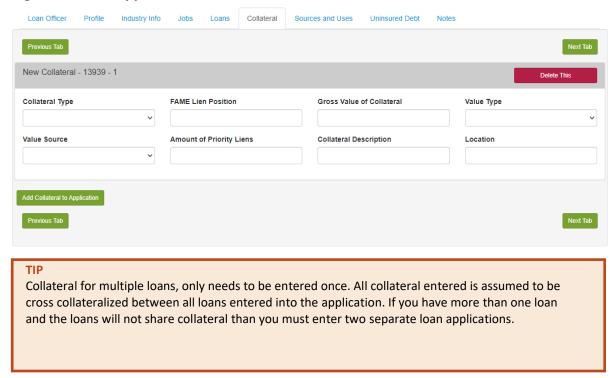

#### **Loan Information**

Enter the loan information. Each OLA submission can accept up to four loans. Loans to different borrowers require separate applications.

Figure 12: New Application – Loans Tab

Enter the details, location, and description of the collateral.

Figure 13: New Application - Collateral Tab