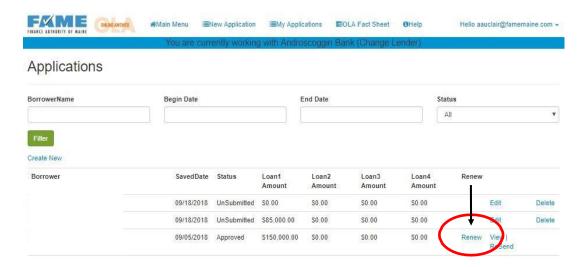

#### **Renewing Loan Insurance**

To renew insurance on a line of credit:

- Under the column on the right of the screen, you will see lines of credit that are due for renewal within 90 days prior to the maturity date. (See Figure 6: Renewing Loan Insurance, on the next page.)
- Click "Renew" and the Renewal Applications screen will appear. The application will be partially prefilled.
- The blank fields require information to be updated.

#### **NOTE**

Although applications for renewal should be submitted prior to the extension expiration or maturity date of the original application, renewals can still be submitted up to 15 days after the maturity or extension expiration. Extensions must be requested by emailing the FAME Business Inbox (Business@FAMEmaine.com).

Automatically generated reminder notices will be sent via secure email to the loan officer and liaison 30 days, 14 days and 1 day prior to renewal dates.

Figure 6: Renewing Loan Insurance