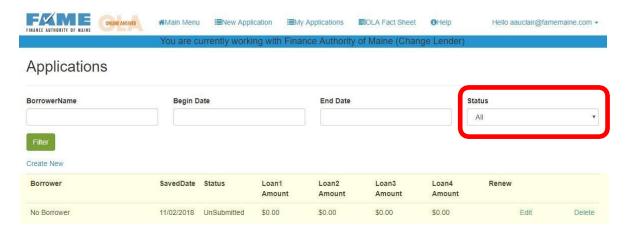

#### **Viewing Existing Applications**

Selecting the "View Existing Applications" link or the "My Applications" link will display all applications that have been saved by the current user. The OLA Administrator can view all applications submitted by authorized users.

**Figure 5: Viewing Existing Applications** 

To refine your search criteria, you may enter information or select from the drop-down menu under the Status box.

You may also click on any of the column headings to sort. You can sort by:

- Borrower Name Enter part or all of a borrower's name in the empty box to display all related applications.
- **Begin Date** Enter a date to show all applications with a last-saved or submitted date greater than or equal to the date entered.
- **End Date** Enter a date to show all applications with a last-saved or submitted date less than or equal to the date entered.
- **Status** Select the status of the loan you are looking for from the drop-down menu.
- **Filter** Click this button to refresh the list of results once you have made changes to the search criteria.