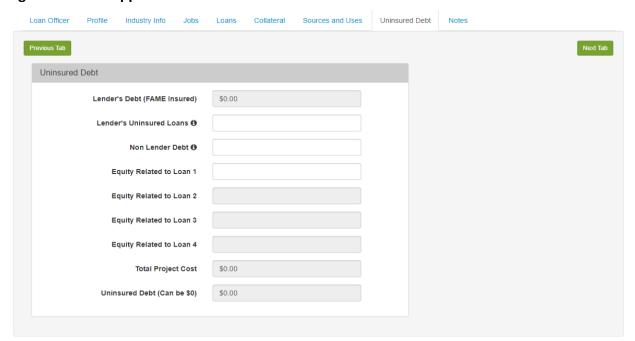

#### **Uninsured Debt**

The uninsured debt calculation is the entire debt required to complete the financing of the current project, less the amount of FAME-insured debt requested. For example, for a three-loan project consisting of a real estate mortgage (CREM), an equipment loan, and a working capital LOC, where only the equipment loan and the LOC require FAME insurance (and the CREM does not), the CREM would be considered "uninsured debt."

Uninsured debt can be \$0.00 if there are no other loans or sources of funds for the project other than the loan being insured by FAME.

**Lender's Debt** includes all lender debt associated with only this project, whether FAME-insured or not.

**Non-Lender Debt** includes seller financing, vendor, or other agency debt associated with only this project. This number can be \$0 and does not include any of the borrower's existing debt.

Figure 15: New Application – Uninsured Debt Tab