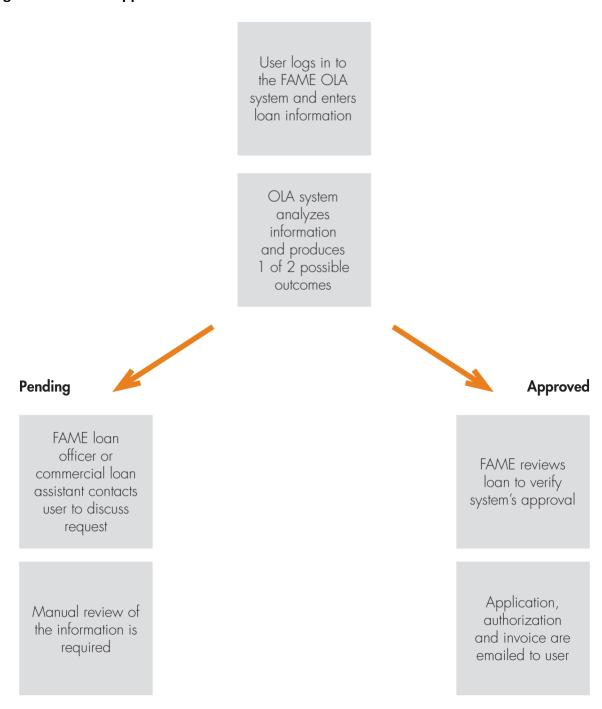

#### **Overview of System Flow**

The following chart illustrates the loan insurance application process using the OLA system.

**Figure 3: The OLA Application Process** 

A "pending" result will prompt the assigned FAME loan officer to contact you and discuss the results.

#### **Calculation Results**

There are two possible outcomes of the calculation process:

**Approved** – FAME reviews the application and may contact the loan officer for verification. A copy of the Application, Authorization, and Employment Plan (if applicable) are sent via a secure email to the user and loan officer. The Authorization and Application should be printed when received. After 14 days this secure email will no longer be available. You may use the "Resend" feature to have the documents resent. The "Resend" button is shown on your applications list in OLA.

Within 24 hours, invoices will be sent separately to the user and the loan officer.

**Pending** – FAME will contact the loan officer within 24 hours to discuss the loan application. OLA allows the user to make edits to the application such as adding collateral or guarantors, as well as changing a loan or insurance amount to obtain an approval. The application will be