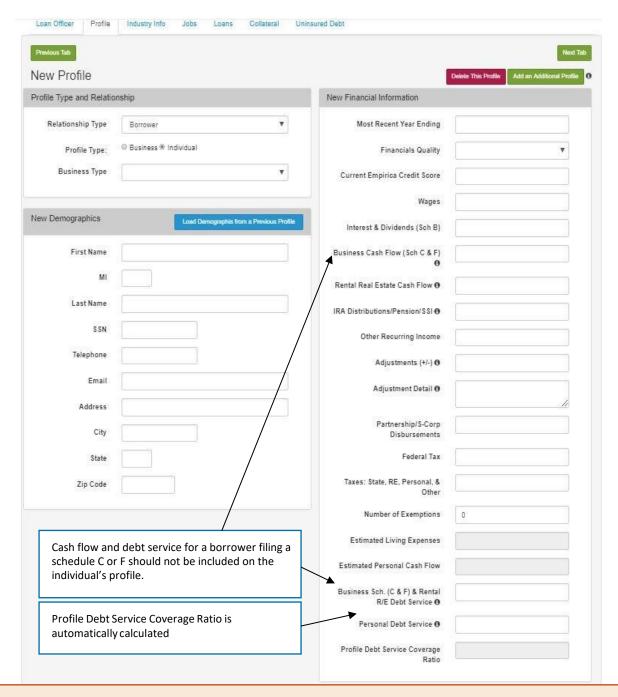

#### **Borrower Financial Information**

Enter the borrower financial information. The information required will vary based on the specified Profile Type ("Business" or "Individual").

Figure 9: New Application – Profile Tab (cont'd.)

**IMPORTANT:** When adding a second individual who completes a joint tax return with the borrower or guarantor, complete the "Credit Score" and "Personal Debt Service" fields and enter "0" for exemptions, because all exemptions are captured in the debt schedule for the primary borrower or guarantor. The "Personal Debt Service" field can be \$0 if that debt service is captured in the debt schedule for the primary borrower or guarantor.