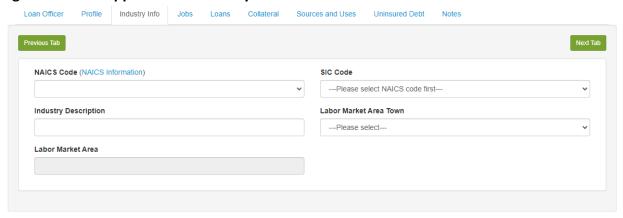

#### **Industry Information**

- NAICS and SIC codes must be entered. Use the "NAICS Information" link provided, if needed. If the entity is a real estate holding company, use the operating company NAICS and SIC.
- 2. **Industry Description** Provide a brief description of what the company does.
- 3. **Labor Market Area Town** Select the town where the business is primarily located from the drop-down menu.
- 4. Labor Market Area Automatically populates.

Figure 10: New Application – Industry Info Tab

Figure 11: New Application – Jobs Tab

**Business Location** – If a business is not primarily located in Maine, the application will be automatically pended.