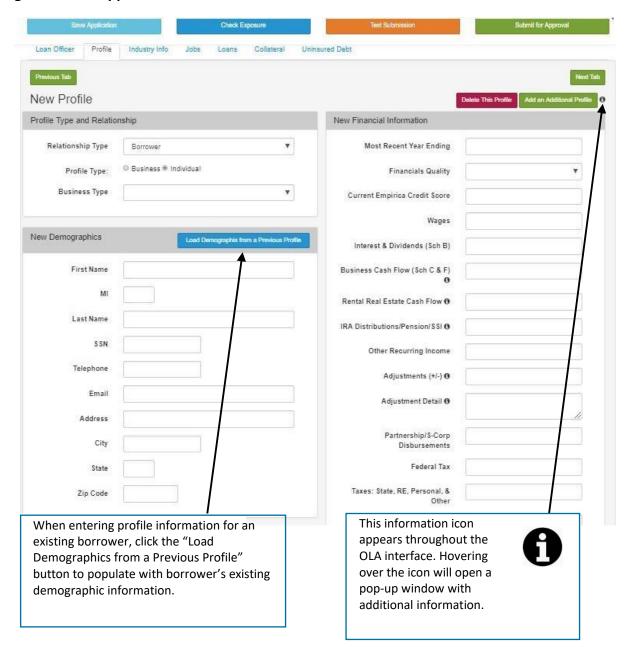

#### **Borrower Profile**

In the Profile Type and Relationship section:

- 1. Specify "Relationship Type" from the drop-down menu.
- 2. Specify "Profile Type" Business or Individual.
- 3. Specify "Business Type" from the drop-down menu, if applicable.

Enter the remaining demographic information as required. Telephone and address fields are required for all profiles; email is optional.

Figure 8: New Application - Profile Tab

#### **Borrower Financial Information**

Enter the borrower financial information. The information required will vary based on the specified Profile Type ("Business" or "Individual").

Figure 9: New Application – Profile Tab (cont'd.)

**IMPORTANT:** When adding a second individual who completes a joint tax return with the borrower or guarantor, complete the "Credit Score" and "Personal Debt Service" fields and enter "0" for exemptions, because all exemptions are captured in the debt schedule for the primary borrower or guarantor. The "Personal Debt Service" field can be \$0 if that debt service is captured in the debt schedule for the primary borrower or guarantor.