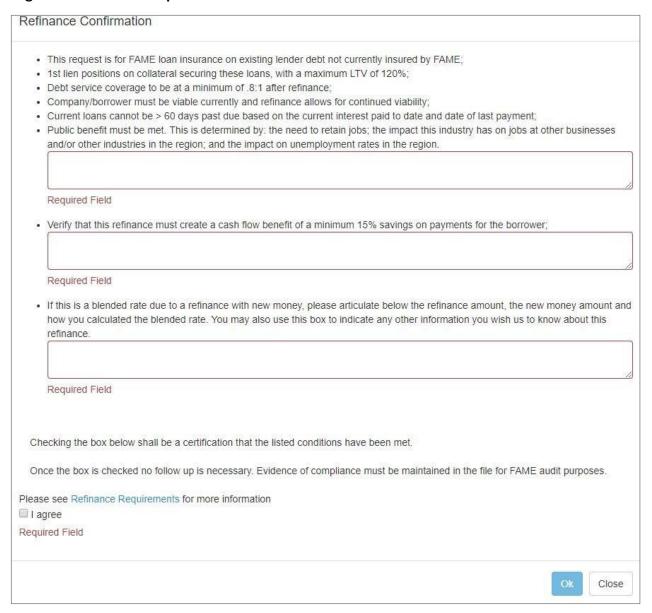

#### **Leveraged lines of credit**

20% maximum CLI up to \$500,000 FAME exposure.

**Pro-rata Refinancing of Existing Debt** (not available with leveraged insurance)
Refinance of existing lender debt is subject to certain criteria. The user will be required to certify they have met the criteria by checking a box stating they agree with the certification as to the listed conditions. Debt held by your institution which is not currently FAME insured is eligible for a maximum of 40% FAME commercial loan insurance. Refinancing debt from another financial institution is not considered existing lender debt.

Blended Percentage = FAME Aggregate Exposure (\$190,000)/Lender's Aggregate Total (\$300,000)

The following screen will appear if you are refinancing existing bank debt:

#### **Figure 2: Refinance Requirements and Confirmation**