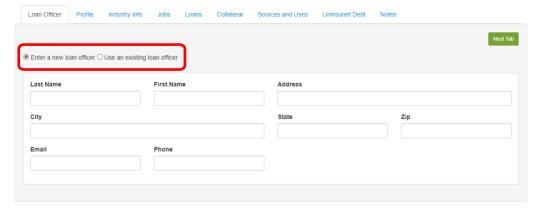

#### **Loan Officer Information**

Select either a new or existing loan officer. If entering a new loan officer, provide name, address (including zip code), email address and phone number of the loan officer responsible for the loan application.

Figure 7: New Application – Loan Officer Tab