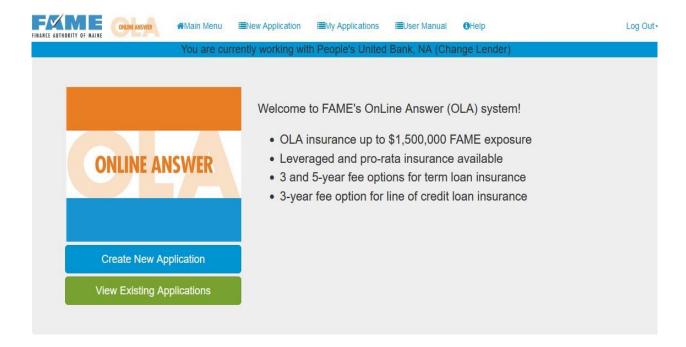

#### **About OLA**

The OLA system is a secure web application that allows lenders to apply for pro-rata and leveraged commercial loan insurance (CLI), with an immediate response. Aggregate maximum FAME exposure per borrower in OLA is \$1,500,000, which can be a combination of up to four loans per submission.

#### **Accessing Loan Insurance Applications**

Log in to the system and select "Create New Application" or the "New Application" link to start a new application.