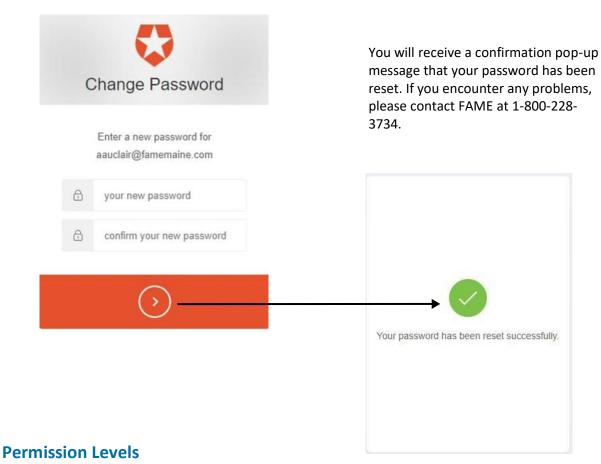

6. Enter and confirm your new password, then click ">" to submit.

FAME will be able to see all applications that have been entered by all users. Lender permissions will be based on the following two-tier levels:

- OLA Administrator Users with the security level of OLA Administrator are the designees of the financial institution and have access to all information entered by any authorized user of the financial institution. They also, approve new OLA users and/or permission changes. (Maximum of two per lender)
- **User** Users with the security level of User are the designees of their financial institution, approved by the OLA Administrator to access OLA. Users can only see applications that they have entered.
- **Bank Contact** Usually one of the two OLA Administrators, this person will receive all automatic notifications (30-, 14-, and 1-day expirations) and may be contacted if the Relationship Manager or loan officer is unavailable.