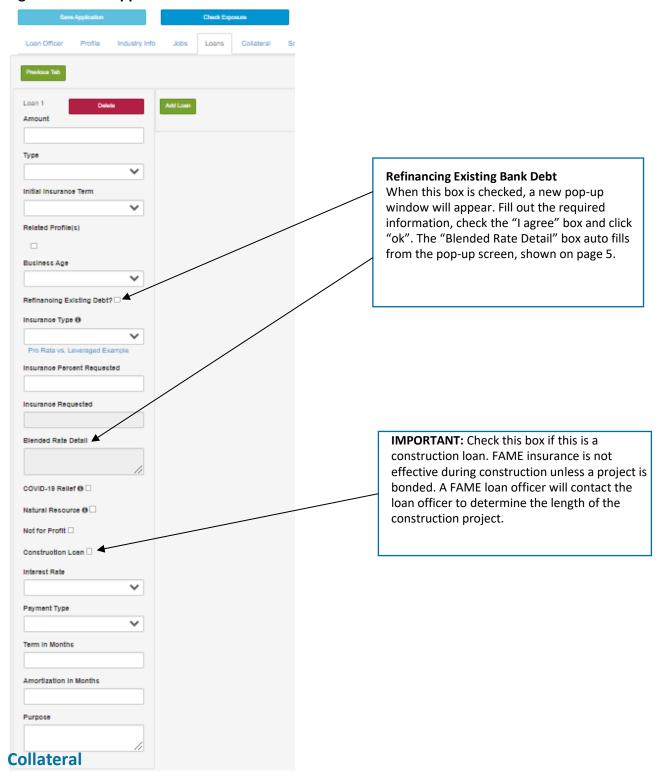

#### **Loan Information**

Enter the loan information. Each OLA submission can accept up to four loans. Loans to different borrowers require separate applications.

Figure 12: New Application – Loans Tab

Enter the details, location, and description of the collateral.

• Construction projects, unless the loan is secured by an irrevocable letter of credit, is a bonded project, or other security satisfactory to FAME is provided. FAME can issue a commitment to insure a permanent loan subject to completion of construction.