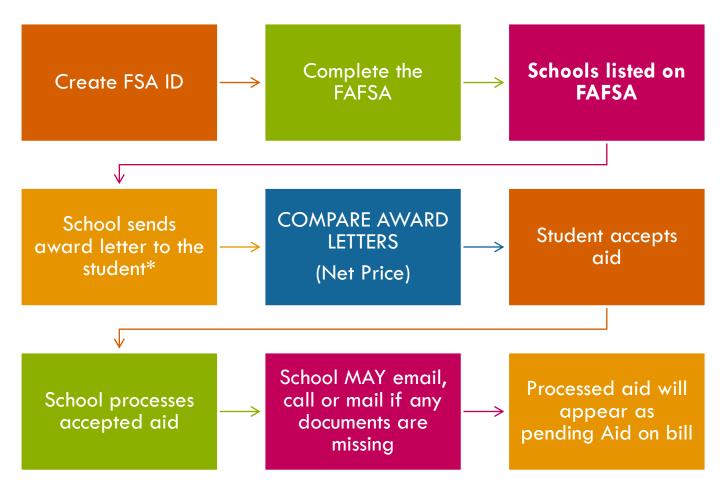

## **Financial Aid Process Review**

\*If selected for verification, student may not receive an award letter until process is complete

## Let's start with things that are pretty typical of financial aid offers.